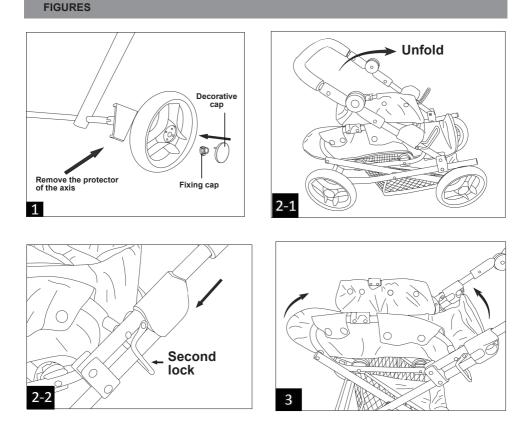

The assembly, disassembly and functions are numbered from 1 to 6. Use the operations descriptions given in this manual and their matching picture. No tools are required for the assembly.

Note: The canopy is pre-mounted on the frame of the stroller and is not shown in the assembly figures!

- 1 ASSEMBLY OF WHEELS
- 2 UNFOLDING THE STROLLER

CAUTION! Make sure the stroller is fixed in unfolded position!

- 3 ADJUSTING THE POSITION OF THE FEET AND BACKREST
- 4 ADJUSTING THE HANDLE
- 5 ATTACHING THE STORAGE BASCET (with velcro straps to the tubes of the frame)
- 6 FOLDING THE STROLLER