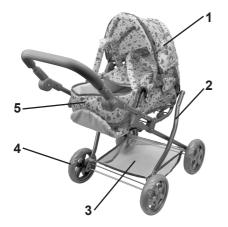

#### MAIN PARTS

- 1. Canopy
- 2. Frame with seat and canopy- 1 pc.
- 3. Storage basket 1 pc.
- 4. Wheels 4 pc.
- 5. Soft carry cot 1pc.

ASSEMBLY INSTRUCTIONS AND FUNCTIONS

**IMPORTANT!** Follow exactly the instructions given and check the pictures. **CAUTION!** AFTER EACH OPERATION, MAKE SURE THAT THE FIXING IS STABLE!