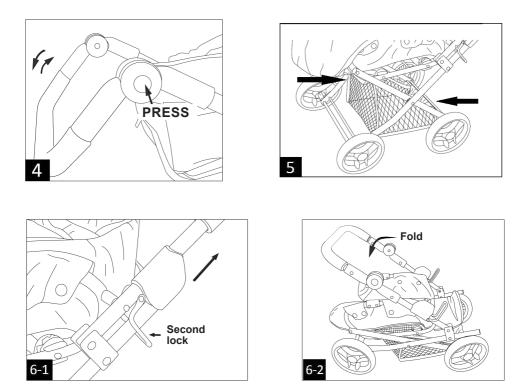

The assembly, disassembly and functions are numbered from 1 to 6. Use the operations descriptions given in this manual and their matching picture. No tools are required for the assembly.

Note: The canopy is pre-mounted on the frame of the stroller and is not shown in the assembly figures!

- 1 ASSEMBLY OF WHEELS
- 2 UNFOLDING THE STROLLER

CAUTION! Make sure the stroller is fixed in unfolded position!

- 3 ADJUSTING THE POSITION OF THE FEET AND BACKREST
- 4 ADJUSTING THE HANDLE
- 5 ATTACHING THE STORAGE BASCET (with velcro straps to the tubes of the frame)
- 6 FOLDING THE STROLLER