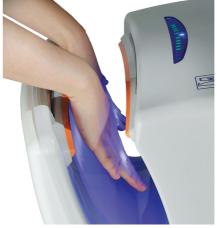

#### Safer for users

Using 90% less energy than conventional dryers this revolutionary

concept puts hand dryers firmly on the agenda with its green credentials. It's vital statistics make it an obvious choice for facilities and purchasing managers looking for a cost-effective long term solution.