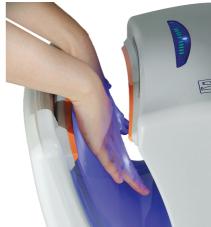

#### Safer for users

Using 90% less energy than conventional dryers this revolutionary

concept puts hand dryers firmly on the agenda with its green credentials. It's vital statistics make it an obvious choice for facilities and purchasing managers looking for a cost-effective long term solution.